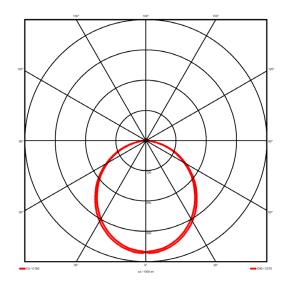

## Lighting performance

Output lumens: 2670 lm 127 lm/W Efficacy: Rated power: 0 W Control gear: DALI Dimming range: 1-100% DC Suitable: Yes 4000 K Colour temperature: MacAdams < 3 CRI: 85 Radiation pattern: Symmetrical

Beam angle: Wide
Unified glare rating (U.G.R): <22