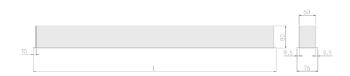

## Physical details

 Finish:
 Grey

 Length:
 1214 mm

 Width:
 76 mm

 Height:
 76.5 mm

 IP Rating:
 IP20