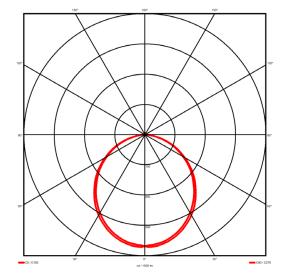

## Lighting performance

Output lumens: 2670 lm 127 lm/W Efficacy: Rated power: 0 W Control gear: DALI Dimming range: 1-100% DC Suitable: Yes 4000 K Colour temperature: MacAdams < 3 CRI: 85 Radiation pattern: Symmetrical Beam angle: Wide