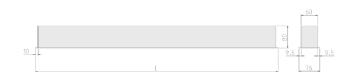

## Specification text

Recessed luminaire from the iline 6 family. Symmetrical, Wide lighting distribution, UGR <22. Light output of 2670lm with an efficacy of 127lm/W. Light source colour temperature 4000K and CRI 85. Complete with DALI control gear and self test 3hr emergency. Nominal dimensions L1214 x W76 x H76.5mm. Finished in Black.

## Physical details

Unified glare rating (U.G.R):

 Finish:
 Black

 Length:
 1214 mm

 Width:
 76 mm

 Height:
 76.5 mm

 IP Rating:
 IP20

<22