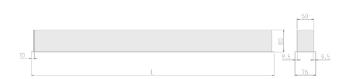

#### Physical details

| Finish:    | Black   |
|------------|---------|
| Length:    | 1214 mm |
| Width:     | 76 mm   |
| Height:    | 76.5 mm |
| IP Rating: | IP20    |
|            |         |

The details provided in this data sheet were prepared with due care but are still subject to error. We retain the right to make formal, technical and pricing changes. © 22/01/25 RIDI Lighting Ltd, Units 8 & 9 The Marshgate Centre, Harlow Business Park, Parkway, Harlow, Essex, CM19 5QP.