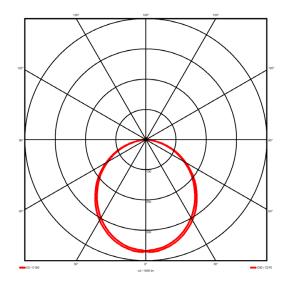

#### Specification text

Recessed luminaire from the iline 6 family. Symmetrical, Wide lighting distribution, UGR <22. Light output of 2670Im with an efficacy of 127Im/W. Light source colour temperature 4000K and CRI 85. Complete with DALI control gear and DALI test 3hr emergency. Nominal dimensions L1214 x W76 x H76.5mm. Finished in Black.

### Lighting performance

| Output lumens:                | 2670 lm     |
|-------------------------------|-------------|
| Efficacy:                     | 127 lm/W    |
| Rated power:                  | 0 W         |
| Control gear:                 | DALI        |
| Dimming range:                | 1-100%      |
| DC Suitable:                  | Yes         |
| Colour temperature:           | 4000 K      |
| MacAdams                      | < 3         |
| CRI:                          | 85          |
| Radiation pattern:            | Symmetrical |
| Beam angle:                   | Wide        |
| Unified glare rating (U.G.R): | <22         |
|                               |             |