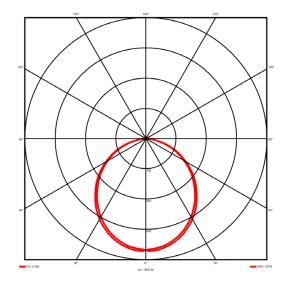

#### Specification text

Recessed luminaire from the iline 6 family. Symmetrical, Wide lighting distribution, UGR <22. Light output of 2670lm with an efficacy of 127lm/W. Light source colour temperature 4000K and CRI 85. Complete with DALI control gear and manual test 3hr emergency. Nominal dimensions L1214 x W76 x H76.5mm. Finished in Black.

#### Lighting performance

| Output lumens:                | 2670 lm     |
|-------------------------------|-------------|
| Efficacy:                     | 127 lm/W    |
| Rated power:                  | 0 W         |
| Control gear:                 | DALI        |
| Dimming range:                | 1-100%      |
| DC Suitable:                  | Yes         |
| Colour temperature:           | 4000 K      |
| MacAdams                      | < 3         |
| CRI:                          | 85          |
| Radiation pattern:            | Symmetrical |
| Beam angle:                   | Wide        |
| Unified glare rating (U.G.R): | <22         |
|                               |             |