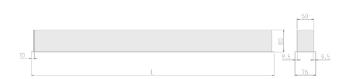

#### Specification text

Recessed luminaire from the iline 6 family. Symmetrical, Wide lighting distribution, UGR <22. Light output of 2670lm with an efficacy of 127lm/W. Light source colour temperature 4000K and CRI 85. Complete with DALI control gear and manual test 3hr emergency. Nominal dimensions L1214 x W76 x H76.5mm. Finished in Black.

#### Physical details

| Finish:    | Black   |
|------------|---------|
| Length:    | 1214 mm |
| Width:     | 76 mm   |
| Height:    | 76.5 mm |
| IP Rating: | IP20    |
|            |         |