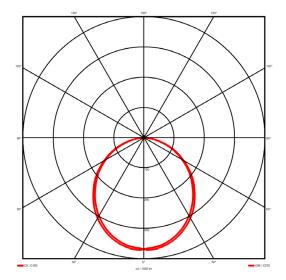

## Lighting performance

Output lumens: 2670 lm 127 lm/W Efficacy: Rated power: 0 W Control gear: DALI Dimming range: 1-100% DC Suitable: Yes 4000 K Colour temperature: MacAdams < 3 CRI: 85 Radiation pattern: Symmetrical

Wide

<22