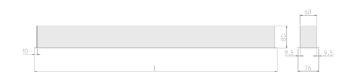

## Physical details

Unified glare rating (U.G.R):

Beam angle:

 Finish:
 Black

 Length:
 1214 mm

 Width:
 76 mm

 Height:
 76.5 mm

 IP Rating:
 IP20