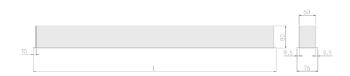

## Physical details

Finish: White
Length: 1214 mm
Width: 76 mm
Height: 76.5 mm
IP Rating: IP20