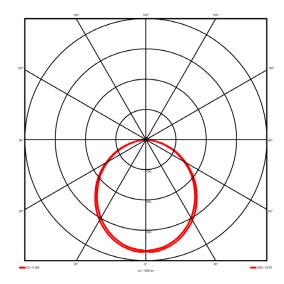

## Lighting performance

Output lumens: 2670 lm 127 lm/W Efficacy: Rated power: 0 W Control gear: DALI Dimming range: 1-100% DC Suitable: Yes 4000 K Colour temperature: MacAdams < 3 CRI: 85 Radiation pattern: Symmetrical

Beam angle: Wide
Unified glare rating (U.G.R): <22