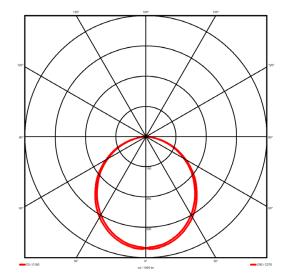

#### Lighting performance

| a . = a .   |
|-------------|
| 2670 lm     |
| 127 lm/W    |
| 0 W         |
| DALI        |
| 1-100%      |
| Yes         |
| 4000 K      |
| < 3         |
| 85          |
| Symmetrical |
| Wide        |
| <22         |
|             |