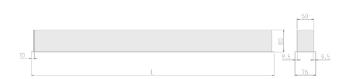

### **Specification text**

Recessed luminaire from the iline 6 family. Symmetrical, Wide lighting distribution, UGR <22. Light output of 2670lm with an efficacy of 127lm/W. Light source colour temperature 4000K and CRI 85. Complete with DALI control gear and manual test 3hr emergency. Nominal dimensions L1214 x W76 x H76.5mm. Finished in White.

#### Physical details

| Finish:    | White   |
|------------|---------|
| Length:    | 1214 mm |
| Width:     | 76 mm   |
| Height:    | 76.5 mm |
| IP Rating: | IP20    |
|            |         |

The details provided in this data sheet were prepared with due care but are still subject to error. We retain the right to make formal, technical and pricing changes. © 22/01/25 RIDI Lighting Ltd, Units 8 & 9 The Marshgate Centre, Harlow Business Park, Parkway, Harlow, Essex, CM19 5QP.