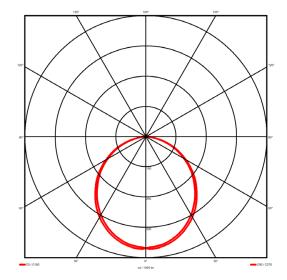

## Lighting performance

| Output lumens:                | 2670 lm     |
|-------------------------------|-------------|
| Efficacy:                     | 127 lm/W    |
| Rated power:                  | 0 W         |
| Control gear:                 | DALI        |
| Dimming range:                | 1-100%      |
| DC Suitable:                  | Yes         |
| Colour temperature:           | 4000 K      |
| MacAdams                      | < 3         |
| CRI:                          | 85          |
| Radiation pattern:            | Symmetrical |
| Beam angle:                   | Wide        |
| Unified glare rating (U.G.R): | <22         |
|                               |             |