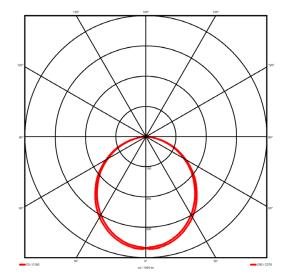

#### **Specification text**

Recessed luminaire from the iline 6 family. Symmetrical, Wide lighting distribution, UGR <22. Light output of 2670lm with an efficacy of 127lm/W. Light source colour temperature 4000K and CRI 85. Complete with DALI control gear. Nominal dimensions L1214 x W76 x H76.5mm. Finished in White.

### Lighting performance

| Output lumens:                | 2670 lm     |
|-------------------------------|-------------|
| Efficacy:                     | 127 lm/W    |
| Rated power:                  | 0 W         |
| Control gear:                 | DALI        |
| Dimming range:                | 1-100%      |
| DC Suitable:                  | Yes         |
| Colour temperature:           | 4000 K      |
| MacAdams                      | < 3         |
| CRI:                          | 85          |
| Radiation pattern:            | Symmetrical |
| Beam angle:                   | Wide        |
| Unified glare rating (U.G.R): | <22         |
|                               |             |