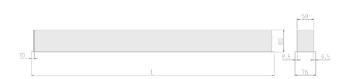

#### **Specification text**

Recessed luminaire from the iline 6 family. Symmetrical, Wide lighting distribution, UGR <22. Light output of 2670lm with an efficacy of 127lm/W. Light source colour temperature 4000K and CRI 85. Complete with DALI control gear. Nominal dimensions L1214 x W76 x H76.5mm. Finished in White.

#### Physical details

| Finish:    | White   |
|------------|---------|
| Length:    | 1214 mm |
| Width:     | 76 mm   |
| Height:    | 76.5 mm |
| IP Rating: | IP20    |
|            |         |