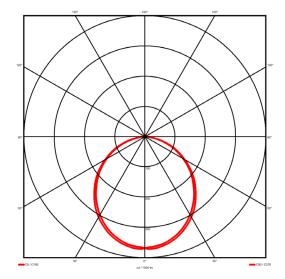

#### Lighting performance

| Output lumens:                | 2589.9 lm   |
|-------------------------------|-------------|
| Efficacy:                     | 123 lm/W    |
| Rated power:                  | 0 W 0       |
| Control gear:                 | DALI        |
| Dimming range:                | 1-100%      |
| DC Suitable:                  | Yes         |
| Colour temperature:           | 3000 K      |
| MacAdams                      | < 3         |
| CRI:                          | 85          |
| Radiation pattern:            | Symmetrical |
| Beam angle:                   | Wide        |
| Unified glare rating (U.G.R): | <22         |
|                               |             |