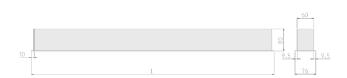

#### Specification text

Recessed luminaire from the iline 6 family. Symmetrical, Wide lighting distribution, UGR <22. Light output of 2589.9lm with an efficacy of 123lm/W. Light source colour temperature 3000K and CRI 85. Complete with DALI control gear and self test 3hr emergency. Nominal dimensions L1214 x W76 x H76.5mm. Finished in Grey.

#### Physical details

| Finish:    | Grey    |
|------------|---------|
| Length:    | 1214 mm |
| Width:     | 76 mm   |
| Height:    | 76.5 mm |
| IP Rating: | IP20    |
|            |         |