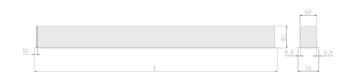

## Specification text

Recessed luminaire from the iline 6 family. Symmetrical, Wide lighting distribution, UGR <22. Light output of 2589.9lm with an efficacy of 123lm/W. Light source colour temperature 3000K and CRI 85. Complete with DALI control gear and DALI test 3hr emergency. Nominal dimensions L1214 x W76 x H76.5mm. Finished in Grey.

## Physical details

 Finish:
 Grey

 Length:
 1214 mm

 Width:
 76 mm

 Height:
 76.5 mm

 IP Rating:
 IP20