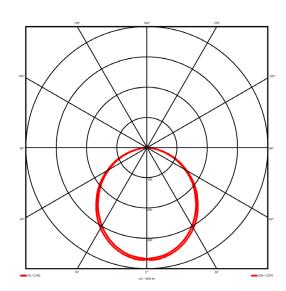

## Lighting performance

Output lumens: 2589.9 lm 123 lm/W Efficacy: Rated power: 0 W Control gear: DALI Dimming range: 1-100% DC Suitable: Yes 3000 K Colour temperature: MacAdams < 3 CRI: 85 Radiation pattern: Symmetrical

Radiation pattern: Symmetrica
Beam angle: Wide
Unified glare rating (U.G.R): <22