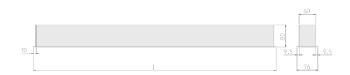

## Physical details

 Finish:
 Grey

 Length:
 1214 mm

 Width:
 76 mm

 Height:
 76.5 mm

 IP Rating:
 IP20