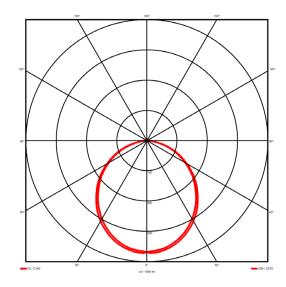

## Lighting performance

Output lumens: 2589.9 lm 123 lm/W Efficacy: Rated power: 0 W Control gear: DALI Dimming range: 1-100% DC Suitable: Yes 3000 K Colour temperature: MacAdams < 3 CRI: 85 Radiation pattern: Symmetrical

Beam angle: Wide
Unified glare rating (U.G.R): <22