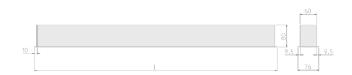

## Physical details

 Finish:
 Grey

 Length:
 1214 mm

 Width:
 76 mm

 Height:
 76.5 mm

 IP Rating:
 IP20