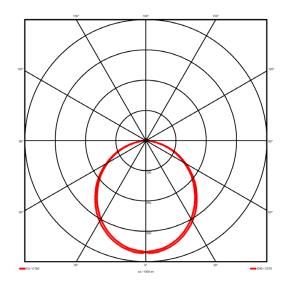

## Lighting performance

Output lumens: 2589.9 lm 123 lm/W Efficacy: Rated power: 0 W Control gear: DALI Dimming range: 1-100% DC Suitable: Yes 3000 K Colour temperature: MacAdams < 3 CRI: 85 Radiation pattern: Symmetrical

Radiation pattern: Symmetrical Symmetrical Beam angle: Wide Unified glare rating (U.G.R): <22