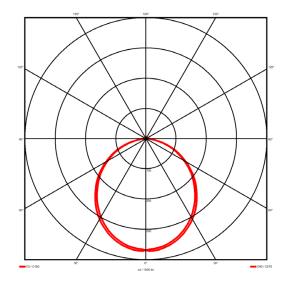

### Lighting performance

| Output lumens:                | 2589.9 lm   |
|-------------------------------|-------------|
| Efficacy:                     | 123 lm/W    |
| Rated power:                  | 0 W         |
| Control gear:                 | DALI        |
| Dimming range:                | 1-100%      |
| DC Suitable:                  | Yes         |
| Colour temperature:           | 3000 K      |
| MacAdams                      | < 3         |
| CRI:                          | 85          |
| Radiation pattern:            | Symmetrical |
| Beam angle:                   | Wide        |
| Unified glare rating (U.G.R): | <22         |