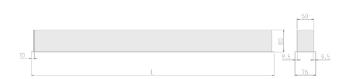

#### Specification text

Recessed luminaire from the iline 6 family. Symmetrical, Wide lighting distribution, UGR <22. Light output of 2589.9lm with an efficacy of 123lm/W. Light source colour temperature 3000K and CRI 85. Complete with DALI control gear and self test 3hr emergency. Nominal dimensions L1214 x W76 x H76.5mm. Finished in Black.

#### Physical details

| Finish:    | Black   |
|------------|---------|
| Length:    | 1214 mm |
| Width:     | 76 mm   |
| Height:    | 76.5 mm |
| IP Rating: | IP20    |
|            |         |

lightworks