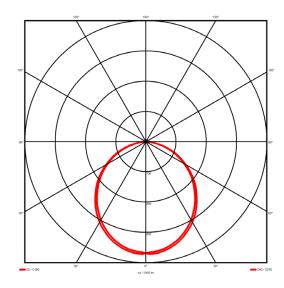

## Lighting performance

Output lumens: 2589.9 lm 123 lm/W Efficacy: Rated power: 0 W Control gear: DALI Dimming range: 1-100% DC Suitable: Yes 3000 K Colour temperature: MacAdams < 3 CRI: 85 Radiation pattern: Symmetrical

Beam angle: Wide
Unified glare rating (U.G.R): <22