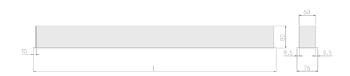

## Specification text

Recessed luminaire from the iline 6 family. Symmetrical, Wide lighting distribution, UGR <22. Light output of 2589.9lm with an efficacy of 123lm/W. Light source colour temperature 3000K and CRI 85. Complete with DALI control gear and DALI test 3hr emergency. Nominal dimensions L1214 x W76 x H76.5mm. Finished in Black.

## Physical details

 Finish:
 Black

 Length:
 1214 mm

 Width:
 76 mm

 Height:
 76.5 mm

 IP Rating:
 IP20