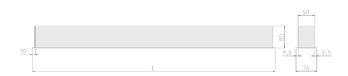

## Physical details

 Finish:
 Black

 Length:
 1214 mm

 Width:
 76 mm

 Height:
 76.5 mm

 IP Rating:
 IP20