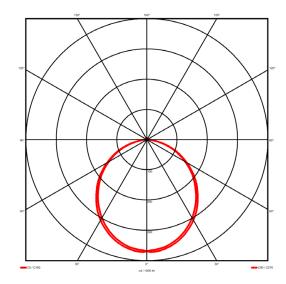

## Lighting performance

Output lumens: 2589.9 lm 123 lm/W Efficacy: Rated power: 0 W Control gear: DALI Dimming range: 1-100% DC Suitable: Yes 3000 K Colour temperature: MacAdams < 3 CRI: 85 Radiation pattern: Symmetrical

Radiation pattern: Symmetric
Beam angle: Wide
Unified glare rating (U.G.R): <22