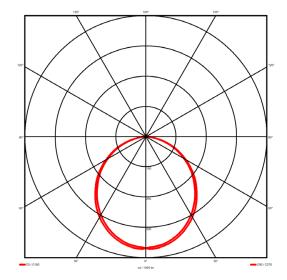

#### Specification text

Recessed luminaire from the iline 6 family. Symmetrical, Wide lighting distribution, UGR <22. Light output of 2589.9lm with an efficacy of 123lm/W. Light source colour temperature 3000K and CRI 85. Complete with DALI control gear and self test 3hr emergency. Nominal dimensions L1214 x W76 x H76.5mm. Finished in White.

## Lighting performance

| Output lumens:                | 2589.9 lm   |
|-------------------------------|-------------|
| Efficacy:                     | 123 lm/W    |
| Rated power:                  | 0 W 0       |
| Control gear:                 | DALI        |
| Dimming range:                | 1-100%      |
| DC Suitable:                  | Yes         |
| Colour temperature:           | 3000 K      |
| MacAdams                      | < 3         |
| CRI:                          | 85          |
| Radiation pattern:            | Symmetrical |
| Beam angle:                   | Wide        |
| Unified glare rating (U.G.R): | <22         |
|                               |             |