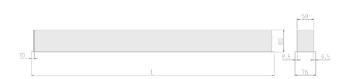

#### Specification text

Recessed luminaire from the iline 6 family. Symmetrical, Wide lighting distribution, UGR <22. Light output of 2589.9lm with an efficacy of 123lm/W. Light source colour temperature 3000K and CRI 85. Complete with DALI control gear and manual test 3hr emergency. Nominal dimensions L1214 x W76 x H76.5mm. Finished in White.

#### Physical details

| Finish:    | White   |
|------------|---------|
| Length:    | 1214 mm |
| Width:     | 76 mm   |
| Height:    | 76.5 mm |
| IP Rating: | IP20    |
|            |         |