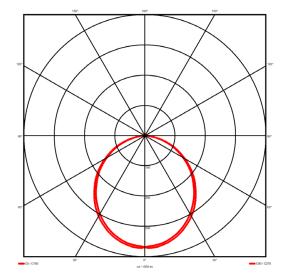

#### Specification text

Recessed luminaire from the iline 6 family. Symmetrical, Wide lighting distribution, UGR <22. Light output of 2589.9lm with an efficacy of 123lm/W. Light source colour temperature 3000K and CRI 85. Complete with DALI control gear and manual test 3hr emergency. Nominal dimensions L1214 x W76 x H76.5mm. Finished in White.

### Lighting performance

| 2589.9 lm   |
|-------------|
| 2309.9 111  |
| 123 lm/W    |
| 0 W         |
| DALI        |
| 1-100%      |
| Yes         |
| 3000 K      |
| < 3         |
| 85          |
| Symmetrical |
| Wide        |
| <22         |
|             |