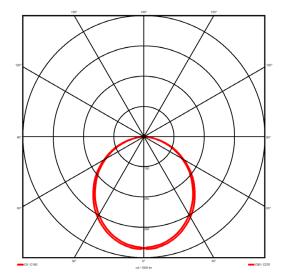

## Lighting performance

Output lumens: 2589.9 lm 123 lm/W Efficacy: Rated power: 0 W Control gear: DALI Dimming range: 1-100% DC Suitable: Yes 3000 K Colour temperature: MacAdams < 3 CRI: 85 Radiation pattern: Symmetrical Beam angle: Wide