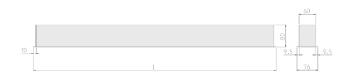

## Physical details

Unified glare rating (U.G.R):

Finish: White
Length: 1214 mm
Width: 76 mm
Height: 76.5 mm
IP Rating: IP20

<22