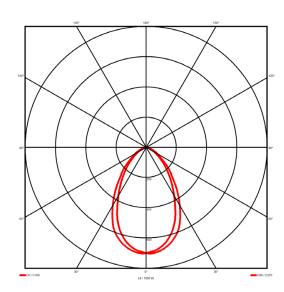

## Lighting performance

Output lumens: 2460 lm 117 lm/W Efficacy: Rated power: 0 W Control gear: DALI Dimming range: 1-100% DC Suitable: Yes 4000 K Colour temperature: MacAdams < 3 CRI: 85 Radiation pattern: Symmetrical

Beam angle: Wide
Unified glare rating (U.G.R): <19