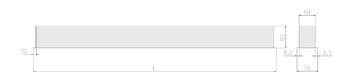

## Physical details

 Finish:
 Grey

 Length:
 1214 mm

 Width:
 76 mm

 Height:
 76.5 mm

 IP Rating:
 IP20