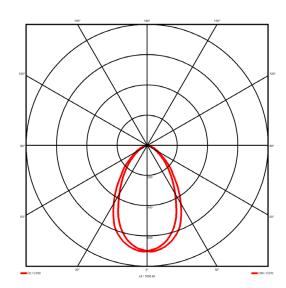

## Lighting performance

Output lumens: 2460 lm 117 lm/W Efficacy: Rated power: 0 W Control gear: DALI Dimming range: 1-100% DC Suitable: Yes 4000 K Colour temperature: MacAdams < 3 CRI: 85 Radiation pattern: Symmetrical

Beam angle: Wide Unified glare rating (U.G.R): <19