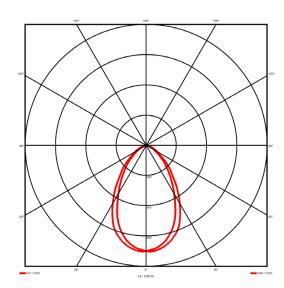

## Lighting performance

Output lumens: 2460 lm 117 lm/W Efficacy: Rated power: 0 W Control gear: DALI Dimming range: 1-100% DC Suitable: Yes 4000 K Colour temperature: MacAdams < 3 CRI: 85 Radiation pattern: Symmetrical

Beam angle: Wide Unified glare rating (U.G.R): <19