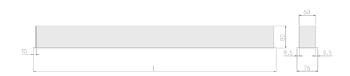

## **Physical details**

Finish: Grey 1214 mm Length: Width: 76 mm Height: 76.5 mm IP Rating: IP20