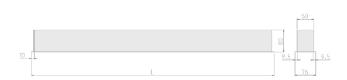

#### Physical details

| Finish:    | Grey    |
|------------|---------|
| Length:    | 1214 mm |
| Width:     | 76 mm   |
| Height:    | 76.5 mm |
| IP Rating: | IP20    |
|            |         |