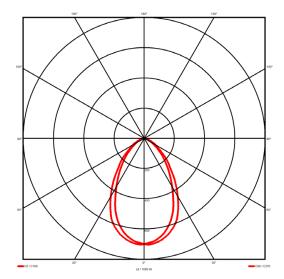

#### Lighting performance

| Output lumens:                | 2460 lm     |
|-------------------------------|-------------|
| Efficacy:                     | 117 lm/W    |
| Rated power:                  | 0 W         |
| Control gear:                 | DALI        |
| Dimming range:                | 1-100%      |
| DC Suitable:                  | Yes         |
| Colour temperature:           | 4000 K      |
| MacAdams                      | < 3         |
| CRI:                          | 85          |
| Radiation pattern:            | Symmetrical |
| Beam angle:                   | Wide        |
| Unified glare rating (U.G.R): | <19         |
|                               |             |