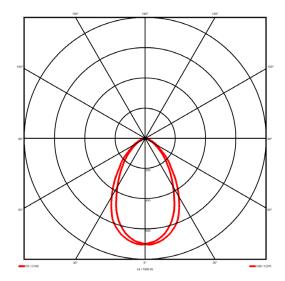

#### Lighting performance

| Output lumens:                | 2460 lm     |
|-------------------------------|-------------|
| Efficacy:                     | 117 lm/W    |
| Rated power:                  | 0 W 0       |
| Control gear:                 | DALI        |
| Dimming range:                | 1-100%      |
| DC Suitable:                  | Yes         |
| Colour temperature:           | 4000 K      |
| MacAdams                      | < 3         |
| CRI:                          | 85          |
| Radiation pattern:            | Symmetrical |
| Beam angle:                   | Wide        |
| Unified glare rating (U.G.R): | <19         |
|                               |             |