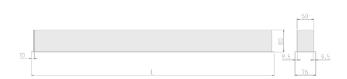

#### Specification text

Recessed luminaire from the iline 6 family. Symmetrical, Wide lighting distribution, UGR <19. Light output of 2460lm with an efficacy of 117lm/W. Light source colour temperature 4000K and CRI 85. Complete with DALI control gear and self test 3hr emergency. Nominal dimensions L1214 x W76 x H76.5mm. Finished in Black.

#### Physical details

| Finish:    | Black   |
|------------|---------|
| Length:    | 1214 mm |
| Width:     | 76 mm   |
| Height:    | 76.5 mm |
| IP Rating: | IP20    |
|            |         |