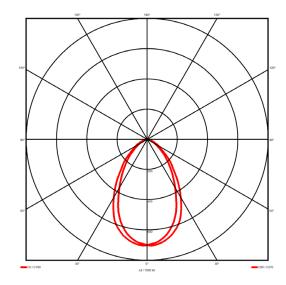

## Lighting performance

Output lumens: 2460 lm 117 lm/W Efficacy: Rated power: 0 W Control gear: DALI Dimming range: 1-100% DC Suitable: Yes 4000 K Colour temperature: MacAdams < 3 CRI: 85 Radiation pattern: Symmetrical

Radiation pattern: Symmetric
Beam angle: Wide
Unified glare rating (U.G.R): <19