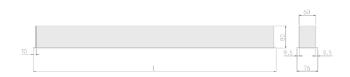

## Specification text

Recessed luminaire from the iline 6 family. Symmetrical, Wide lighting distribution, UGR <19. Light output of 2460lm with an efficacy of 117lm/W. Light source colour temperature 4000K and CRI 85. Complete with DALI control gear and DALI test 3hr emergency. Nominal dimensions L1214 x W76 x H76.5mm. Finished in Black.

## Physical details

 Finish:
 Black

 Length:
 1214 mm

 Width:
 76 mm

 Height:
 76.5 mm

 IP Rating:
 IP20