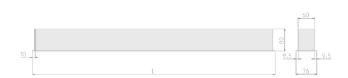

#### Specification text

Recessed luminaire from the iline 6 family. Symmetrical, Wide lighting distribution, UGR <19. Light output of 2460lm with an efficacy of 117lm/W. Light source colour temperature 4000K and CRI 85. Complete with DALI control gear and manual test 3hr emergency. Nominal dimensions L1214 x W76 x H76.5mm. Finished in Black.

#### Physical details

| Finish:    | Black   |
|------------|---------|
| Length:    | 1214 mm |
| Width:     | 76 mm   |
| Height:    | 76.5 mm |
| IP Rating: | IP20    |
|            |         |