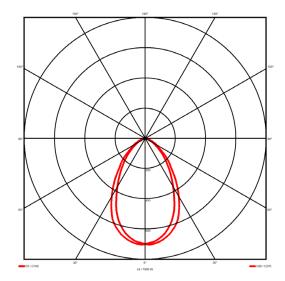

#### Specification text

Recessed luminaire from the iline 6 family. Symmetrical, Wide lighting distribution, UGR <19. Light output of 2460lm with an efficacy of 117lm/W. Light source colour temperature 4000K and CRI 85. Complete with DALI control gear and manual test 3hr emergency. Nominal dimensions L1214 x W76 x H76.5mm. Finished in Black.

#### Lighting performance

| Output lumens:                | 2460 lm     |
|-------------------------------|-------------|
| Efficacy:                     | 117 lm/W    |
| Rated power:                  | 0 W 0       |
| Control gear:                 | DALI        |
| Dimming range:                | 1-100%      |
| DC Suitable:                  | Yes         |
| Colour temperature:           | 4000 K      |
| MacAdams                      | < 3         |
| CRI:                          | 85          |
| Radiation pattern:            | Symmetrical |
| Beam angle:                   | Wide        |
| Unified glare rating (U.G.R): | <19         |
|                               |             |