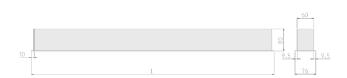

#### Specification text

Recessed luminaire from the iline 6 family. Symmetrical, Wide lighting distribution, UGR <19. Light output of 2460lm with an efficacy of 117lm/W. Light source colour temperature 4000K and CRI 85. Complete with DALI control gear. Nominal dimensions L1214 x W76 x H76.5mm. Finished in Black.

#### Physical details

| Finish:    | Black   |
|------------|---------|
| Length:    | 1214 mm |
| Width:     | 76 mm   |
| Height:    | 76.5 mm |
| IP Rating: | IP20    |
|            |         |