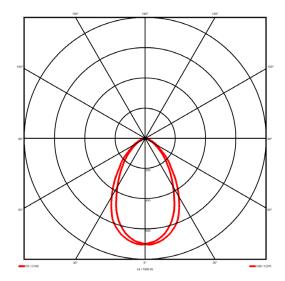

#### Lighting performance

| Output lumens:                | 2460 lm     |
|-------------------------------|-------------|
| Efficacy:                     | 117 lm/W    |
| Rated power:                  | 0 W         |
| Control gear:                 | DALI        |
| Dimming range:                | 1-100%      |
| DC Suitable:                  | Yes         |
| Colour temperature:           | 4000 K      |
| MacAdams                      | < 3         |
| CRI:                          | 85          |
| Radiation pattern:            | Symmetrical |
| Beam angle:                   | Wide        |
| Unified glare rating (U.G.R): | <19         |
|                               |             |