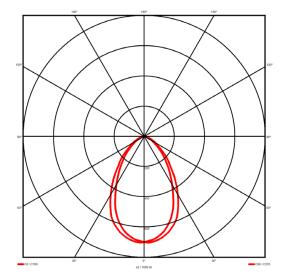

#### Lighting performance

| Output lumens:                | 2460 lm     |
|-------------------------------|-------------|
| Efficacy:                     | 117 lm/W    |
| Rated power:                  | 0 W         |
| Control gear:                 | DALI        |
| Dimming range:                | 1-100%      |
| DC Suitable:                  | Yes         |
| Colour temperature:           | 4000 K      |
| MacAdams                      | < 3         |
| CRI:                          | 85          |
| Radiation pattern:            | Symmetrical |
| Beam angle:                   | Wide        |
| Unified glare rating (U.G.R): | <19         |
|                               |             |