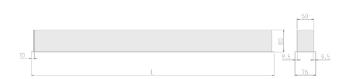

#### Specification text

Recessed luminaire from the iline 6 family. Symmetrical, Wide lighting distribution, UGR <19. Light output of 2460lm with an efficacy of 117lm/W. Light source colour temperature 4000K and CRI 85. Complete with DALI control gear and self test 3hr emergency. Nominal dimensions L1214 x W76 x H76.5mm. Finished in White.

#### Physical details

| Finish:    | White   |
|------------|---------|
| Length:    | 1214 mm |
| Width:     | 76 mm   |
| Height:    | 76.5 mm |
| IP Rating: | IP20    |
|            |         |