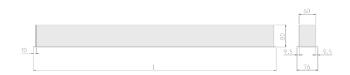

## Physical details

Finish: White
Length: 1214 mm
Width: 76 mm
Height: 76.5 mm
IP Rating: IP20