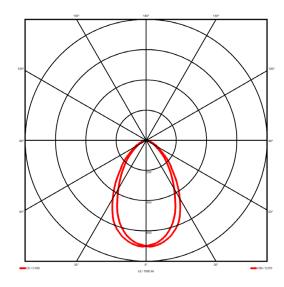

## Lighting performance

Output lumens: 2460 lm 117 lm/W Efficacy: Rated power: 0 W Control gear: DALI Dimming range: 1-100% DC Suitable: Yes 4000 K Colour temperature: MacAdams < 3 CRI: 85 Radiation pattern: Symmetrical

Radiation pattern: Symmetric
Beam angle: Wide
Unified glare rating (U.G.R): <19