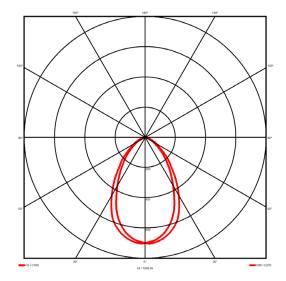

#### Specification text

Recessed luminaire from the iline 6 family. Symmetrical, Wide lighting distribution, UGR <19. Light output of 2460lm with an efficacy of 117lm/W. Light source colour temperature 4000K and CRI 85. Complete with DALI control gear. Nominal dimensions L1214 x W76 x H76.5mm. Finished in White.

#### Lighting performance

| Output lumens:                | 2460 lm     |
|-------------------------------|-------------|
| Efficacy:                     | 117 lm/W    |
| Rated power:                  | 0 W         |
| Control gear:                 | DALI        |
| Dimming range:                | 1-100%      |
| DC Suitable:                  | Yes         |
| Colour temperature:           | 4000 K      |
| MacAdams                      | < 3         |
| CRI:                          | 85          |
| Radiation pattern:            | Symmetrical |
| Beam angle:                   | Wide        |
| Unified glare rating (U.G.R): | <19         |
|                               |             |