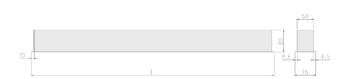

#### Specification text

Recessed luminaire from the iline 6 family. Symmetrical, Wide lighting distribution, UGR <19. Light output of 2460lm with an efficacy of 117lm/W. Light source colour temperature 4000K and CRI 85. Complete with DALI control gear. Nominal dimensions L1214 x W76 x H76.5mm. Finished in White.

#### Physical details

| Finish:    | White   |
|------------|---------|
| Length:    | 1214 mm |
| Width:     | 76 mm   |
| Height:    | 76.5 mm |
| IP Rating: | IP20    |
|            |         |