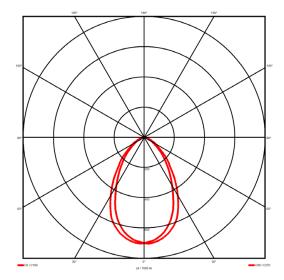

#### Lighting performance

| Output lumens:                | 2386.2 lm   |
|-------------------------------|-------------|
| Efficacy:                     | 114 lm/W    |
| Rated power:                  | 0 W         |
| Control gear:                 | DALI        |
| Dimming range:                | 1-100%      |
| DC Suitable:                  | Yes         |
| Colour temperature:           | 3000 K      |
| MacAdams                      | < 3         |
| CRI:                          | 85          |
| Radiation pattern:            | Symmetrical |
| Beam angle:                   | Wide        |
| Unified glare rating (U.G.R): | <19         |
|                               |             |