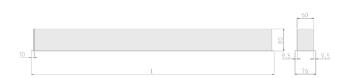

#### Physical details

| Finish:    | Grey    |
|------------|---------|
| Length:    | 1214 mm |
| Width:     | 76 mm   |
| Height:    | 76.5 mm |
| IP Rating: | IP20    |
|            |         |