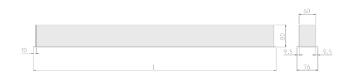

## Specification text

Recessed luminaire from the iline 6 family. Symmetrical, Wide lighting distribution, UGR <19. Light output of 2386.2lm with an efficacy of 114lm/W. Light source colour temperature 3000K and CRI 85. Complete with DALI control gear and DALI test 3hr emergency. Nominal dimensions L1214 x W76 x H76.5mm. Finished in Grey.

## Physical details

Unified glare rating (U.G.R):

 Finish:
 Grey

 Length:
 1214 mm

 Width:
 76 mm

 Height:
 76.5 mm

 IP Rating:
 IP20

<19