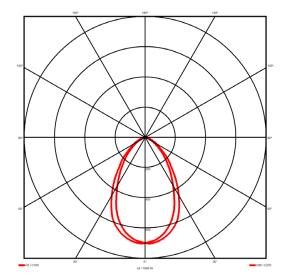

## Lighting performance

Output lumens: 2386.2 lm 114 lm/W Efficacy: Rated power: 0 W Control gear: DALI Dimming range: 1-100% DC Suitable: Yes 3000 K Colour temperature: MacAdams < 3 CRI: 85 Radiation pattern: Symmetrical Beam angle: Wide