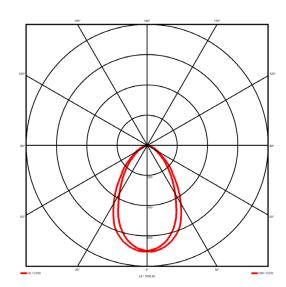

## Lighting performance

Output lumens: 2386.2 lm 114 lm/W Efficacy: Rated power: 0 W Control gear: DALI Dimming range: 1-100% DC Suitable: Yes 3000 K Colour temperature: MacAdams < 3 CRI: 85 Radiation pattern: Symmetrical

Radiation pattern: Symmetric
Beam angle: Wide
Unified glare rating (U.G.R): <19