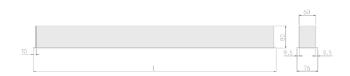

## Specification text

Recessed luminaire from the iline 6 family. Symmetrical, Wide lighting distribution, UGR <19. Light output of 2386.2lm with an efficacy of 114lm/W. Light source colour temperature 3000K and CRI 85. Complete with DALI control gear and manual test 3hr emergency. Nominal dimensions L1214 x W76 x H76.5mm. Finished in Grey.

## **Physical details**

 Finish:
 Grey

 Length:
 1214 mm

 Width:
 76 mm

 Height:
 76.5 mm

 IP Rating:
 IP20