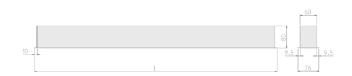

## Specification text

Recessed luminaire from the iline 6 family. Symmetrical, Wide lighting distribution, UGR <19. Light output of 2386.2lm with an efficacy of 114lm/W. Light source colour temperature 3000K and CRI 85. Complete with DALI control gear. Nominal dimensions L1214 x W76 x H76.5mm. Finished in Grey.

## Physical details

Unified glare rating (U.G.R):

 Finish:
 Grey

 Length:
 1214 mm

 Width:
 76 mm

 Height:
 76.5 mm

 IP Rating:
 IP20

<19