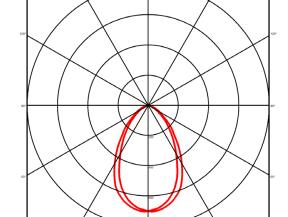

## Lighting performance

Output lumens: 2386.2 lm 114 lm/W Efficacy: Rated power: 0 W Control gear: DALI Dimming range: 1-100% DC Suitable: Yes 3000 K Colour temperature: MacAdams < 3 CRI: 85 Radiation pattern: Symmetrical Beam angle: Wide