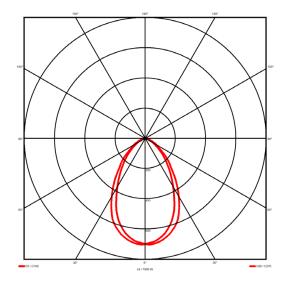

#### Specification text

Recessed luminaire from the iline 6 family. Symmetrical, Wide lighting distribution, UGR <19. Light output of 2386.2lm with an efficacy of 114lm/W. Light source colour temperature 3000K and CRI 85. Complete with DALI control gear and self test 3hr emergency. Nominal dimensions L1214 x W76 x H76.5mm. Finished in Black.

#### Lighting performance

| 2204 21     |
|-------------|
| 2386.2 lm   |
| 114 lm/W    |
| 0 W         |
| DALI        |
| 1-100%      |
| Yes         |
| 3000 K      |
| < 3         |
| 85          |
| Symmetrical |
| Wide        |
| <19         |
|             |