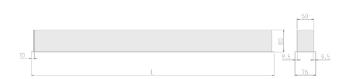

#### Specification text

Recessed luminaire from the iline 6 family. Symmetrical, Wide lighting distribution, UGR <19. Light output of 2386.2lm with an efficacy of 114lm/W. Light source colour temperature 3000K and CRI 85. Complete with DALI control gear and self test 3hr emergency. Nominal dimensions L1214 x W76 x H76.5mm. Finished in Black.

#### Physical details

| Finish:    | Black   |
|------------|---------|
| Length:    | 1214 mm |
| Width:     | 76 mm   |
| Height:    | 76.5 mm |
| IP Rating: | IP20    |
|            |         |