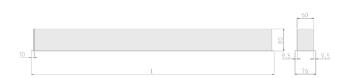

#### Physical details

| Finish:    | Black   |
|------------|---------|
| Length:    | 1214 mm |
| Width:     | 76 mm   |
| Height:    | 76.5 mm |
| IP Rating: | IP20    |
|            |         |