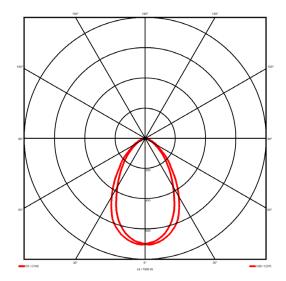

#### Lighting performance

| Output lumens:                | 2386.2 lm   |
|-------------------------------|-------------|
| Efficacy:                     | 114 lm/W    |
| Rated power:                  | 0 W 0       |
| Control gear:                 | DALI        |
| Dimming range:                | 1-100%      |
| DC Suitable:                  | Yes         |
| Colour temperature:           | 3000 K      |
| MacAdams                      | < 3         |
| CRI:                          | 85          |
| Radiation pattern:            | Symmetrical |
| Beam angle:                   | Wide        |
| Unified glare rating (U.G.R): | <19         |