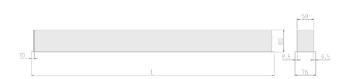

#### Physical details

| Finish:    | Black   |
|------------|---------|
| Length:    | 1214 mm |
| Width:     | 76 mm   |
| Height:    | 76.5 mm |
| IP Rating: | IP20    |
|            |         |