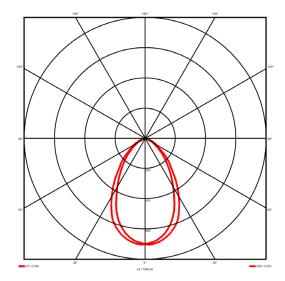

#### Lighting performance

| 2204 21     |
|-------------|
| 2386.2 lm   |
| 114 lm/W    |
| 0 W         |
| DALI        |
| 1-100%      |
| Yes         |
| 3000 K      |
| < 3         |
| 85          |
| Symmetrical |
| Wide        |
| <19         |
|             |