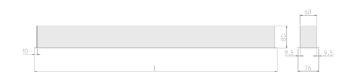

## Physical details

Black Finish: 1214 mm Length: Width: 76 mm Height: 76.5 mm IP Rating: IP20