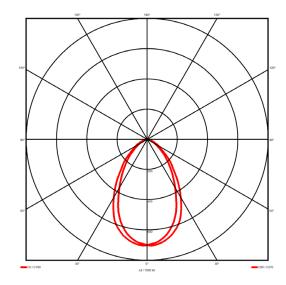

## Lighting performance

Output lumens: 2386.2 lm 114 lm/W Efficacy: Rated power: 0 W Control gear: DALI Dimming range: 1-100% DC Suitable: Yes 3000 K Colour temperature: MacAdams < 3 CRI: 85 Radiation pattern:

Symmetrical Beam angle: Wide Unified glare rating (U.G.R): <19