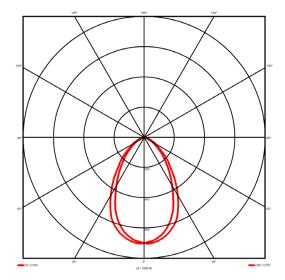

### Lighting performance

| 2204 21     |
|-------------|
| 2386.2 lm   |
| 114 lm/W    |
| 0 W         |
| DALI        |
| 1-100%      |
| Yes         |
| 3000 K      |
| < 3         |
| 85          |
| Symmetrical |
| Wide        |
| <19         |
|             |