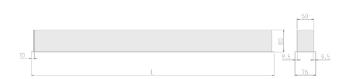

#### Specification text

Recessed luminaire from the iline 6 family. Symmetrical, Wide lighting distribution, UGR <19. Light output of 2386.2lm with an efficacy of 114lm/W. Light source colour temperature 3000K and CRI 85. Complete with DALI control gear and self test 3hr emergency. Nominal dimensions L1214 x W76 x H76.5mm. Finished in White.

#### Physical details

| Finish:    | White   |
|------------|---------|
| Length:    | 1214 mm |
| Width:     | 76 mm   |
| Height:    | 76.5 mm |
| IP Rating: | IP20    |
|            |         |