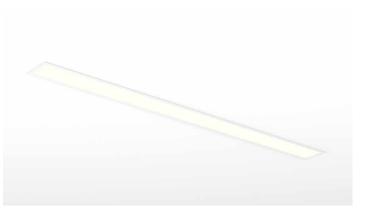

#### Specification text

Recessed luminaire from the iline 6 family. Symmetrical, Wide lighting distribution, UGR <19. Light output of 2386.2lm with an efficacy of 114lm/W. Light source colour temperature 3000K and CRI 85. Complete with DALI control gear and self test 3hr emergency. Nominal dimensions L1214 x W76 x H76.5mm. Finished in White.

#### Physical details

| Finish:    | White   |
|------------|---------|
| Length:    | 1214 mm |
| Width:     | 76 mm   |
| Height:    | 76.5 mm |
| IP Rating: | IP20    |
|            |         |