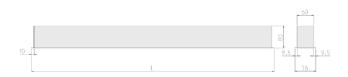

## Physical details

Finish: White
Length: 1214 mm
Width: 76 mm
Height: 76.5 mm
IP Rating: IP20