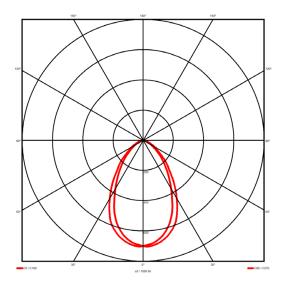

## Lighting performance

Output lumens: 2386.2 lm 114 lm/W Efficacy: Rated power: 0 W Control gear: DALI Dimming range: 1-100% DC Suitable: Yes 3000 K Colour temperature: MacAdams < 3 CRI: 85 Radiation pattern: Symmetrical

Radiation pattern: Symmetric
Beam angle: Wide
Unified glare rating (U.G.R): <19