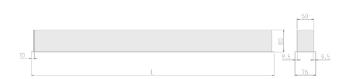

#### Physical details

| Finish:    | White   |
|------------|---------|
| Length:    | 1214 mm |
| Width:     | 76 mm   |
| Height:    | 76.5 mm |
| IP Rating: | IP20    |
|            |         |