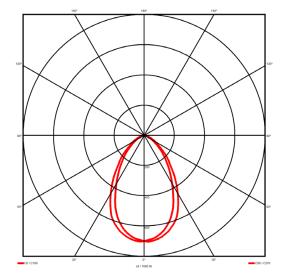

#### Specification text

Recessed luminaire from the iline 6 family. Symmetrical, Wide lighting distribution, UGR <19. Light output of 2386.2lm with an efficacy of 114lm/W. Light source colour temperature 3000K and CRI 85. Complete with DALI control gear and manual test 3hr emergency. Nominal dimensions L1214 x W76 x H76.5mm. Finished in White.

#### Lighting performance

| Output lumens:                | 2386.2 lm   |
|-------------------------------|-------------|
| Efficacy:                     | 114 lm/W    |
| Rated power:                  | 0 W         |
| Control gear:                 | DALI        |
| Dimming range:                | 1-100%      |
| DC Suitable:                  | Yes         |
| Colour temperature:           | 3000 K      |
| MacAdams                      | < 3         |
| CRI:                          | 85          |
| Radiation pattern:            | Symmetrical |
| Beam angle:                   | Wide        |
| Unified glare rating (U.G.R): | <19         |
|                               |             |