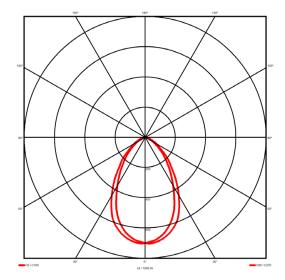

#### Specification text

Recessed luminaire from the iline 6 family. Symmetrical, Wide lighting distribution, UGR <19. Light output of 2386.2lm with an efficacy of 114lm/W. Light source colour temperature 3000K and CRI 85. Complete with DALI control gear. Nominal dimensions L1214 x W76 x H76.5mm. Finished in White.

#### Lighting performance

| Output lumens:                | 2386.2 lm   |
|-------------------------------|-------------|
| Efficacy:                     | 114 lm/W    |
| Rated power:                  | 0 W         |
| Control gear:                 | DALI        |
| Dimming range:                | 1-100%      |
| DC Suitable:                  | Yes         |
| Colour temperature:           | 3000 K      |
| MacAdams                      | < 3         |
| CRI:                          | 85          |
| Radiation pattern:            | Symmetrical |
| Beam angle:                   | Wide        |
| Unified glare rating (U.G.R): | <19         |
|                               |             |