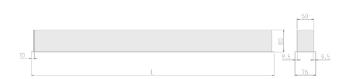

#### Specification text

Recessed luminaire from the iline 6 family. Symmetrical, Wide lighting distribution, UGR <19. Light output of 2386.2lm with an efficacy of 114lm/W. Light source colour temperature 3000K and CRI 85. Complete with DALI control gear. Nominal dimensions L1214 x W76 x H76.5mm. Finished in White.

#### Physical details

| Finish:    | White   |
|------------|---------|
| Length:    | 1214 mm |
| Width:     | 76 mm   |
| Height:    | 76.5 mm |
| IP Rating: | IP20    |
|            |         |