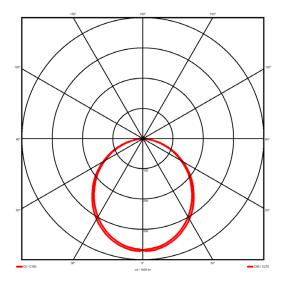

#### Lighting performance

| Output lumens:                | 2670 lm     |
|-------------------------------|-------------|
| Efficacy:                     | 127 lm/W    |
| Rated power:                  | 21 W        |
| Control gear:                 | DALI        |
| Dimming range:                | 1-100%      |
| DC Suitable:                  | Yes         |
| Colour temperature:           | 4000 K      |
| MacAdams                      | < 3         |
| CRI:                          | 85          |
| Radiation pattern:            | Symmetrical |
| Beam angle:                   | Wide        |
| Unified glare rating (U.G.R): | <22         |
|                               |             |