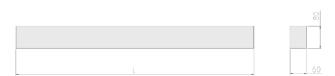

#### Physical details

| Finish:    | Grey    |
|------------|---------|
| Length:    | 1198 mm |
| Width:     | 60 mm   |
| Height:    | 80 mm   |
| IP Rating: | IP20    |
|            |         |