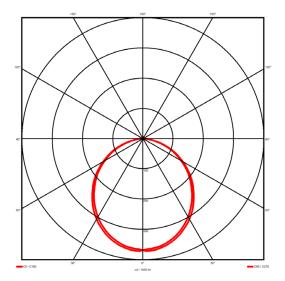

### **Specification text**

Surface Mount luminaire from the iline 6 family. Symmetrical, Wide lighting distribution, UGR <22. Light output of 2670Im with an efficacy of 127Im/W. Light source colour temperature 4000K and CRI 85. Complete with DALI control gear. Nominal dimensions L1198 x W60 x H80mm. Finished in Grey.

## Lighting performance

| Output lumens:                | 2670 lm     |
|-------------------------------|-------------|
| Efficacy:                     | 127 lm/W    |
| Rated power:                  | 21 W        |
| Control gear:                 | DALI        |
| Dimming range:                | 1-100%      |
| DC Suitable:                  | Yes         |
| Colour temperature:           | 4000 K      |
| MacAdams                      | < 3         |
| CRI:                          | 85          |
| Radiation pattern:            | Symmetrical |
| Beam angle:                   | Wide        |
| Unified glare rating (U.G.R): | <22         |
|                               |             |