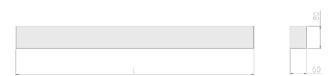

#### Physical details

| Finish:    | Grey    |
|------------|---------|
| Length:    | 1198 mm |
| Width:     | 60 mm   |
| Height:    | 80 mm   |
| IP Rating: | IP20    |
|            |         |

**RIDI** GROUP UK