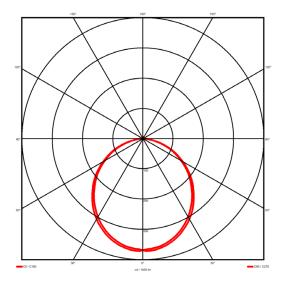

### **Specification text**

Surface Mount luminaire from the iline 6 family. Symmetrical, Wide lighting distribution, UGR <22. Light output of 2670Im with an efficacy of 127Im/W. Light source colour temperature 4000K and CRI 85. Complete with DALI control gear. Nominal dimensions L1198 x W60 x H80mm. Finished in Black.

### Lighting performance

| Output lumens:                | 2670 lm     |
|-------------------------------|-------------|
| Efficacy:                     | 127 lm/W    |
| Rated power:                  | 21 W        |
| Control gear:                 | DALI        |
| Dimming range:                | 1-100%      |
| DC Suitable:                  | Yes         |
| Colour temperature:           | 4000 K      |
| MacAdams                      | < 3         |
| CRI:                          | 85          |
| Radiation pattern:            | Symmetrical |
| Beam angle:                   | Wide        |
| Unified glare rating (U.G.R): | <22         |
|                               |             |