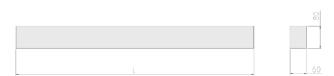

#### Physical details

| Finish:    | Black   |
|------------|---------|
| Length:    | 1198 mm |
| Width:     | 60 mm   |
| Height:    | 80 mm   |
| IP Rating: | IP20    |
|            |         |

**RIDI** GROUP UK