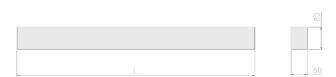

#### Specification text

Surface Mount luminaire from the iline 6 family. Symmetrical, Wide lighting distribution, UGR <22. Light output of 2670Im with an efficacy of 127Im/W. Light source colour temperature 4000K and CRI 85. Complete with DALI control gear. Nominal dimensions L1198 x W60 x H80mm. Finished in White.

#### Physical details

| Finish:    | White   |
|------------|---------|
| Length:    | 1198 mm |
| Width:     | 60 mm   |
| Height:    | 80 mm   |
| IP Rating: | IP20    |
|            |         |