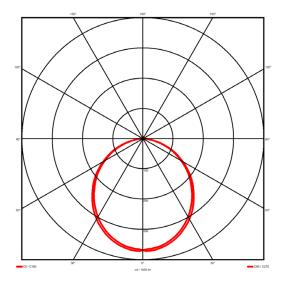

#### Specification text

Surface Mount luminaire from the iline 6 family. Symmetrical, Wide lighting distribution, UGR <22. Light output of 2670Im with an efficacy of 127Im/W. Light source colour temperature 4000K and CRI 85. Complete with DALI control gear. Nominal dimensions L1198 x W60 x H80mm. Finished in White.

#### Lighting performance

| Output lumens:                | 2670 lm     |
|-------------------------------|-------------|
| Efficacy:                     | 127 lm/W    |
| Rated power:                  | 21 W        |
| Control gear:                 | DALI        |
| Dimming range:                | 1-100%      |
| DC Suitable:                  | Yes         |
| Colour temperature:           | 4000 K      |
| MacAdams                      | < 3         |
| CRI:                          | 85          |
| Radiation pattern:            | Symmetrical |
| Beam angle:                   | Wide        |
| Unified glare rating (U.G.R): | <22         |
|                               |             |