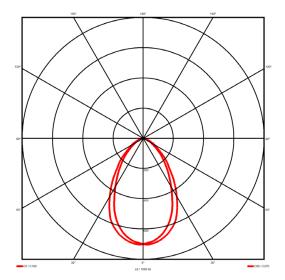

### Specification text

Surface Mount luminaire from the iline 6 family. Symmetrical, Wide lighting distribution, UGR <19. Light output of 2460lm with an efficacy of 117lm/W. Light source colour temperature 4000K and CRI 85. Complete with DALI control gear. Nominal dimensions L1198 x W60 x H80mm. Finished in Grey.

## Lighting performance

| Output lumens:                | 2460 lm     |
|-------------------------------|-------------|
| Efficacy:                     | 117 lm/W    |
| Rated power:                  | 21 W        |
| Control gear:                 | DALI        |
| Dimming range:                | 1-100%      |
| DC Suitable:                  | Yes         |
| Colour temperature:           | 4000 K      |
| MacAdams                      | < 3         |
| CRI:                          | 85          |
| Radiation pattern:            | Symmetrical |
| Beam angle:                   | Wide        |
| Unified glare rating (U.G.R): | <19         |
|                               |             |