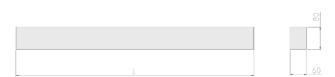

#### Physical details

| Finish:    | Grey    |
|------------|---------|
| Length:    | 1198 mm |
| Width:     | 60 mm   |
| Height:    | 80 mm   |
| IP Rating: | IP20    |
|            |         |

The details provided in this data sheet were prepared with due care but are still subject to error. We retain the right to make formal, technical and pricing changes. © 22/01/25 RIDI Lighting Ltd, Units 8 & 9 The Marshgate Centre, Harlow Business Park, Parkway, Harlow, Essex, CM19 5QP.