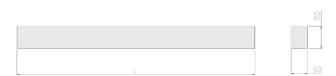

#### Physical details

| Finish:    | Black   |
|------------|---------|
| Length:    | 1198 mm |
| Width:     | 60 mm   |
| Height:    | 80 mm   |
| IP Rating: | IP20    |
|            |         |