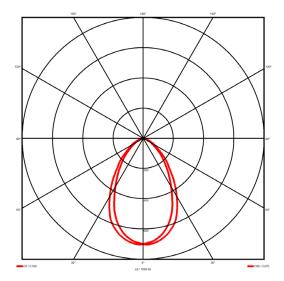

#### Specification text

Surface Mount luminaire from the iline 6 family. Symmetrical, Wide lighting distribution, UGR <19. Light output of 2386.2lm with an efficacy of 114lm/W. Light source colour temperature 3000K and CRI 85. Complete with DALI control gear. Nominal dimensions L1198 x W60 x H80mm. Finished in Black.

#### Lighting performance

|                               | 2204 21     |
|-------------------------------|-------------|
| Output lumens:                | 2386.2 lm   |
| Efficacy:                     | 114 lm/W    |
| Rated power:                  | 21 W        |
| Control gear:                 | DALI        |
| Dimming range:                | 1-100%      |
| DC Suitable:                  | Yes         |
| Colour temperature:           | 3000 K      |
| MacAdams                      | < 3         |
| CRI:                          | 85          |
| Radiation pattern:            | Symmetrical |
| Beam angle:                   | Wide        |
| Unified glare rating (U.G.R): | <19         |
|                               |             |