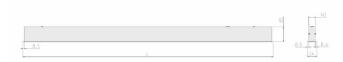

## Specification text

Recessed luminaire from the iline 4 family. Symmetrical, Wide lighting distribution, UGR 22. Light output of 4282lm with an efficacy of 126lm/W. Light source colour temperature 4000KK and CRI 85. Complete with DALI control gear and self test 3hr emergency. Nominal dimensions L1977 x W54 x H85mm. Finished in Grey.

## Lighting performance

| Output lumens:                | 4282 lm     |
|-------------------------------|-------------|
| Efficacy:                     | 126 lm/W    |
| Rated power:                  | 34.1 W      |
| Control gear:                 | DALI        |
| Dimming range:                | 1-100%      |
| DC Suitable:                  | Yes         |
| Colour temperature:           | 4000K K     |
| MacAdams                      | < 3         |
| CRI:                          | 85          |
| Radiation pattern:            | Symmetrical |
| Beam angle:                   | Wide        |
| Unified glare rating (U.G.R): | 22          |
|                               |             |