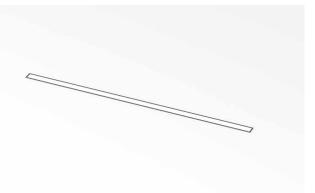

## Specification text

Recessed luminaire from the iline 4 family. Symmetrical, Wide lighting distribution, UGR 22. Light output of 4282lm with an efficacy of 126lm/W. Light source colour temperature 4000KK and CRI 85. Complete with DALI control gear and self test 3hr emergency. Nominal dimensions L1977 x W54 x H85mm. Finished in Grey.

## Physical details

| Finish:    | Grey    |
|------------|---------|
| Length:    | 1977 mm |
| Width:     | 54 mm   |
| Height:    | 85 mm   |
| IP Rating: | IP20    |
|            |         |

**RIDI** GROUP UK