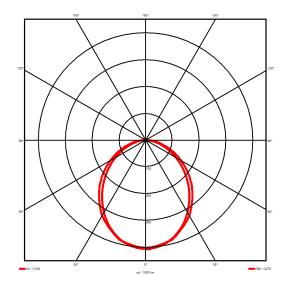

## Lighting performance

Output lumens: 4282 lm 126 lm/W Efficacy: Rated power: 34.1 W DALI Control gear: Dimming range: 1-100% DC Suitable: Yes 4000K K Colour temperature: < 3 MacAdams CRI: 85 Radiation pattern: Symmetrical

Radiation pattern: Symmetric
Beam angle: Wide
Unified glare rating (U.G.R): 22