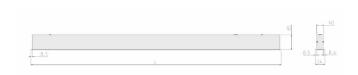

## Specification text

Recessed luminaire from the iline 4 family. Symmetrical, Wide lighting distribution, UGR 22. Light output of 4282lm with an efficacy of 126lm/W. Light source colour temperature 4000KK and CRI 85. Complete with DALI control gear and DALI test 3hr emergency. Nominal dimensions L1977 x W54 x H85mm. Finished in Grey.

## Physical details

 Finish:
 Grey

 Length:
 1977 mm

 Width:
 54 mm

 Height:
 85 mm

 IP Rating:
 IP20